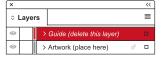

## How to set and supply your artwork correctly

- Select: Layers Tool: ♦ (F7) > Select: Artwork (place here) layer.
   Create/Add your design to the Artwork layer.
- 2. Once your design is complete, please remove the *Guide* layer.

Failure to remove will result in the guide layer printing over your artwork design.

**3.** Export to: Adobe PDF (Print) (PC: ctrl+ E / Mac: cmd+E).

Please ensure when exporting to a PDF file you select 'pages':